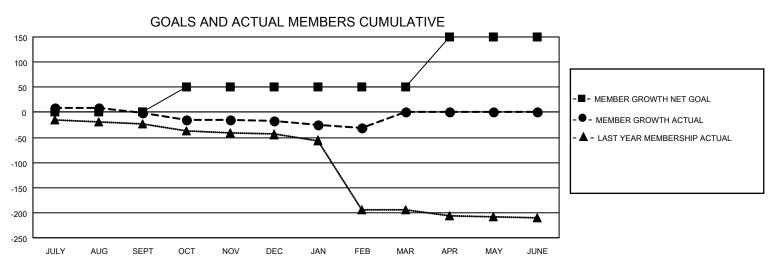

## GOALS AND ACTUAL NEW CLUBS CUMULATIVE

| DROPPED CLUBS: 0 |     | 24 CLUBS OF 40 ADDED 1 OR<br>MORE NEW MEMBERS | GENDER DISTRIBUTION                |              |  |
|------------------|-----|-----------------------------------------------|------------------------------------|--------------|--|
|                  |     | MONE NEW MEMBERS                              | MALE                               | 693 (66.89%) |  |
|                  |     |                                               | FEMALE 342 (33.01%)                |              |  |
| DROPPED MEMBERS  |     |                                               | NON BINARY                         | 1 (0.10%)    |  |
|                  | 4.0 |                                               | PREFER NOT TO ANSWER               | 0 (0.00%)    |  |
| DECEASED         | 16  |                                               |                                    |              |  |
| CLUB CANCELLED   | 0   | CLICK HERE FOR CUMULATIVE                     | TOTAL FAMILY UNIT MEMBERS          | 127          |  |
| OTHER            | 97  | MEMBERSHIP DATA                               |                                    |              |  |
| TOTAL            | 113 |                                               | FAMILY MEMBERS PAYING HALF DUES 65 |              |  |
|                  |     |                                               |                                    |              |  |